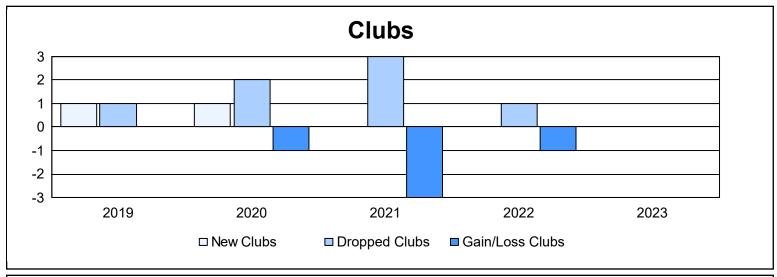

District 22 W As of June 2023 Cumulative

| Year      | New<br>Clubs | Dropped<br>Clubs | Gain/<br>Loss<br>Clubs | New<br>Members | Charter<br>Members | Reinstate<br>Members | Transfer<br>Members | Total<br>Member<br>Added | Total<br>Members<br>Dropped | Gain/<br>Loss<br>Members |
|-----------|--------------|------------------|------------------------|----------------|--------------------|----------------------|---------------------|--------------------------|-----------------------------|--------------------------|
| 2018-2019 | 1            | 1                | 0                      | 114            | 26                 | 8                    | 16                  | 164                      | 202                         | -38                      |
| 2019-2020 | 1            | 2                | -1                     | 80             | 41                 | 2                    | 16                  | 139                      | 198                         | -59                      |
| 2020-2021 | 0            | 3                | -3                     | 78             | 11                 | 7                    | 9                   | 105                      | 252                         | -147                     |
| 2021-2022 | 0            | 1                | -1                     | 164            | 1                  | 7                    | 6                   | 178                      | 169                         | 9                        |
| 2022-2023 | 0            | 0                | 0                      | 110            | 2                  | 7                    | 7                   | 126                      | 169                         | -43                      |
| Average   | 0            | 1                | -1                     | 109            | 16                 | 6                    | 11                  | 142                      | 198                         | -56                      |